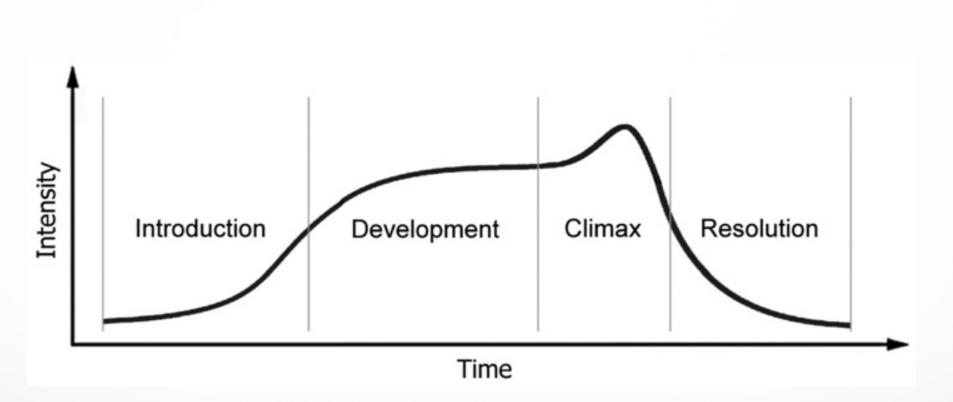

#### Stories

- Events
- Linked over time
- Beginning
- Developments
- Outcomes
- Plots
- Meaning

Jerome Bruner (1986)

- Narrative Psychology
- Meaning making