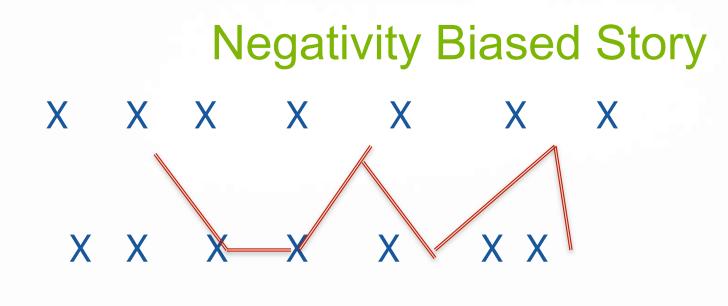

### Dominant Story "I am mediocre"

- Not excited about a "great" job
- Studies but does not remember
- Hard to remember details of clients' lives

X X X X X X

AlternativeStory "A passionate philanthropist"

- Volunteers with community organization
- Leads "naturally"
- Created more efficient "production line"
- Wants to work in difficult situations

X X X X X X X ХХ ХХ Х X X X X X X