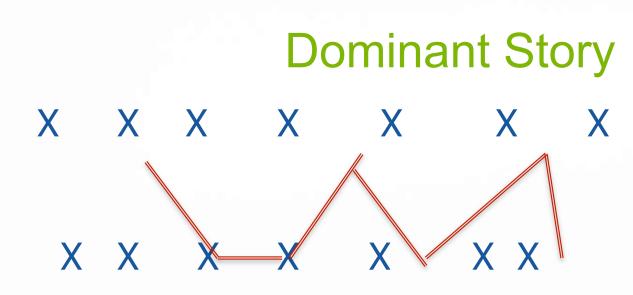

### Dominant Story "I am mediocre"

- Not excited about a "great" job
- Studies but does not remember
- Hard to remember details of clients' lives

X X X X X X

AlternativeStory "A passionate philanthropist"

- Volunteers with community organization
- Leads "naturally"
- Created more efficient "production line"
- Wants to work in difficult situations

X X X X X X X ХХ ХХ Х X X X X X X